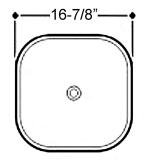

## **Interior Dimensions:**

W:

D:

H:

Basin Interior: Basin Depth: 16" x 16" 4-½"

Dimensions of fixture are nominal and may vary within the range of tolerances established by AMSE Standard A112.19.2.2013 Dimensions and specifications subject to change without notice.

16-7/8"

16-7/8"

5-3/4"