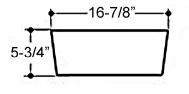

## **Interior Dimensions:**

W:

D:

H:

Basin Interior: Basin Depth: 16" x 16" 4-½"

Dimensions of fixture are nominal and may vary within the range of tolerances established by AMSE Standard A112.19.2.2013 Dimensions and specifications subject to change without notice.

16-7/8"

16-7/8"

5-3/4"