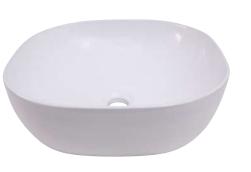

## SHASTA 17" ABOVE COUNTER BASIN

Cat. No

4-430

- Oval above counter basin
- ► Vitreous china for durability
- ► No overflow
- ► Drain not provided
- Can be used with grid drain #5601 or umbrella drain # UD701 (Not included)